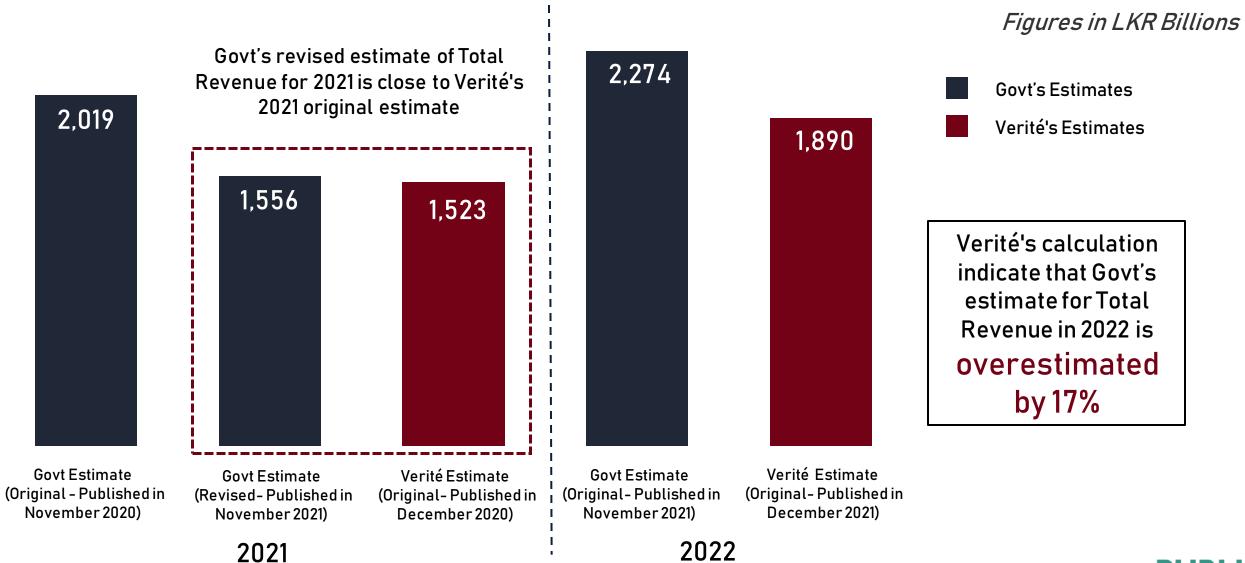

# Inconsistency in Budget Numbers Across Documents (2022)



#### Note:

b. The revenue includes tax revenue, non-tax revenue, grants and provincial council revenue Source: Budget Speech and Budget Estimates 2022, Verité Public Report on the 2022 Budget



a. Difference was determined by subtracting the Budget Estimate(Draft) and Proposals (Budget Speech 2022) combined figure from the Budget Speech Annexure 1 figure.

## Over Estimation of Social Security Contribution



Source: Budget speech 2022, Inland Revenue Department Annual Report 2019, Fiscal Management Report 2022 \*Due to the nature of NBT being a tax on turnover, it has been used as a proxy to calculate SSC

#### Total Revenue Estimates: Govt and Verité





## Over Optimistic Revenue Estimations



Source: Budget Speech and Budget Estimates 2022, Verité Public Report on the 2022 Budget