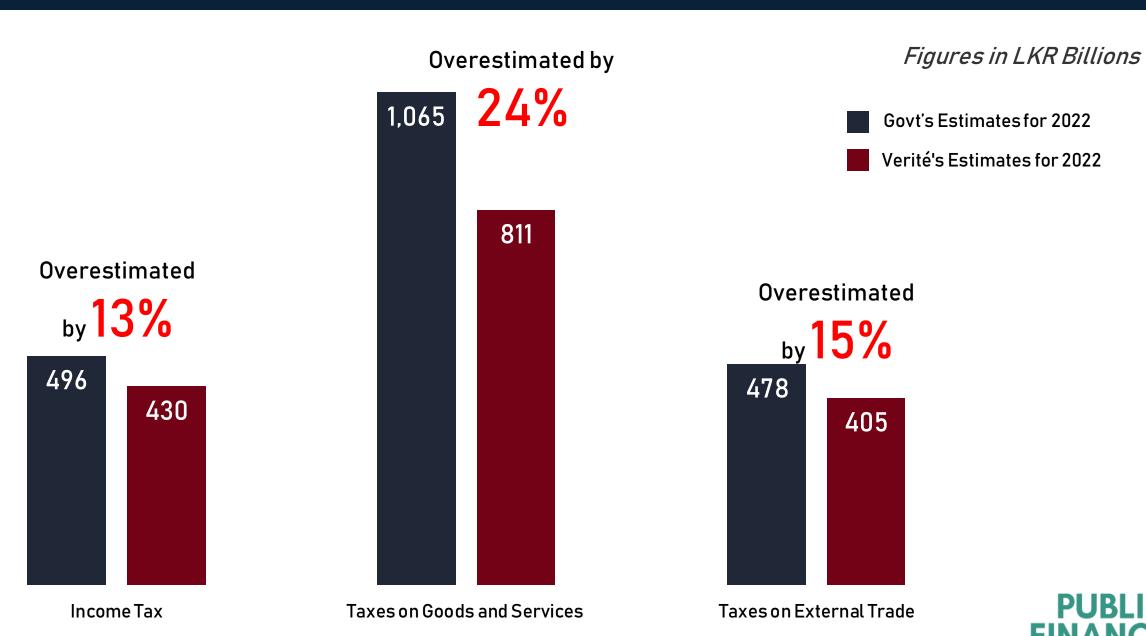

## Over Optimistic Revenue Estimations

Source: Budget Speech and Budget Estimates 2022, Verité Public Report on the 2022 Budget