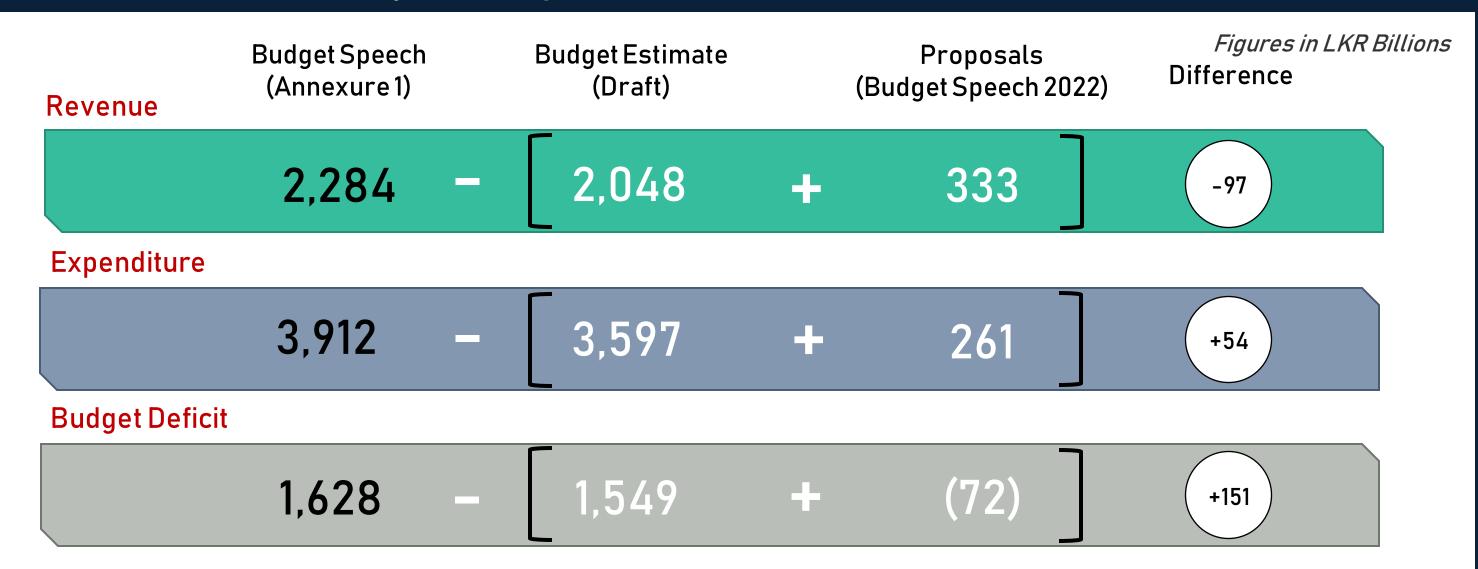

# Inconsistency in Budget Numbers Across Documents (2022)

#### Note:

b. The revenue includes tax revenue, non-tax revenue, grants and provincial council revenue Source: Budget Speech and Budget Estimates 2022, Verité Public Report on the 2022 Budget

a. Difference was determined by subtracting the Budget Estimate(Draft) and Proposals (Budget Speech 2022) combined figure from the Budget Speech Annexure 1 figure.