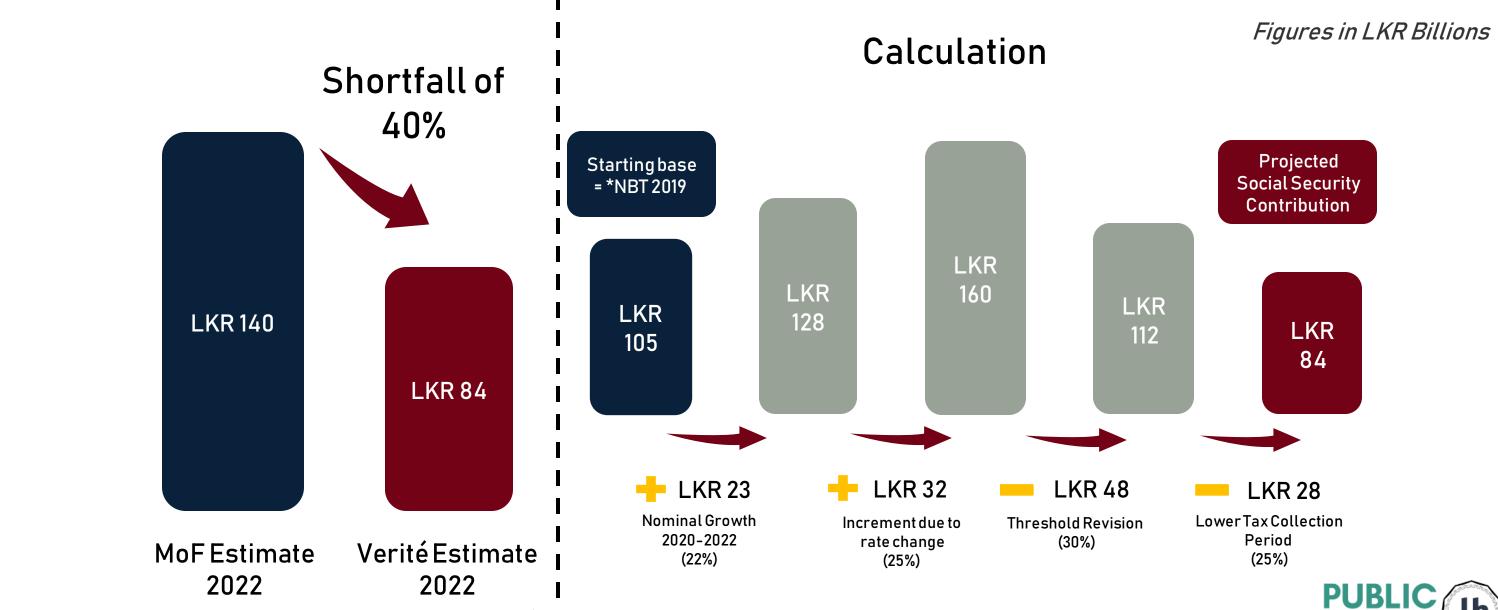

## Over Estimation of Social Security Contribution

Source: Budget speech 2022, Inland Revenue Department Annual Report 2019, Fiscal Management Report 2022 \*Due to the nature of NBT being a tax on turnover, it has been used as a proxy to calculate SSC